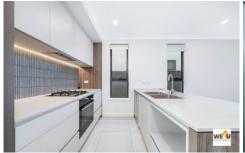

## Property Highlights:

- Formal lounge
- Master bedroom with built ins, en-suite, ceiling fan,split a/c & access to balconv
- Another bedroom with built ins and ceiling fan
- Modern kitchen equipped with stone bench top, gas cook top & ample storage
- Open plan living and dining area seamlessly leading to alfresco
- Modern good size bathroom
- Internal laundry and guest toilet down stairs