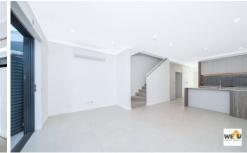

## Property Highlights:

- Formal lounge
- Master bedroom with built ins, en-suite, ceiling fan,split a/c & access to balconv
- Another bedroom with built ins and ceiling fan
- Modern kitchen equipped with stone bench top, gas cook top & ample storage
- Open plan living and dining area seamlessly leading to alfresco
- Modern good size bathroom
- Internal laundry and guest toilet down stairs