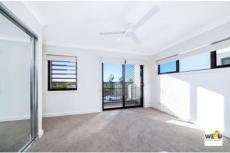

## Property Highlights:

- Formal lounge
- Master bedroom with built ins, en-suite, ceiling fan,split a/c & access to balconv
- Another bedroom with built ins and ceiling fan
- Modern kitchen equipped with stone bench top, gas cook top & ample storage
- Open plan living and dining area seamlessly leading to alfresco
- Modern good size bathroom
- Internal laundry and guest toilet down stairs