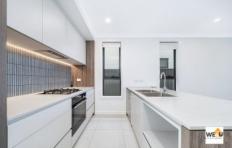

## Features:

- Formal lounge
- Master bedroom with built ins, en-suite, ceiling fan,split a/c & access to

balcony

- Another bedroom with built ins and ceiling fan
- Modern kitchen equipped with stone bench top, gas cook top & ample storage
- Open plan living and dining area seamlessly leading to