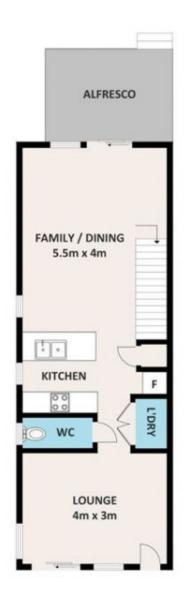

## Features:

- Formal lounge
- Master bedroom with built ins, en-suite, ceiling fan,split a/c & access to

balcony

- Another bedroom with built ins and ceiling fan
- Modern kitchen equipped with stone bench top, gas cook top & ample storage
- Open plan living and dining area seamlessly leading to