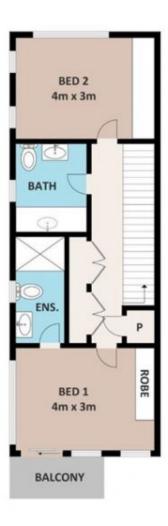

## Features:

- Formal lounge
- Master bedroom with built ins, en-suite, ceiling fan,split a/c & access to

balcony

- Another bedroom with built ins and ceiling fan
- Modern kitchen equipped with stone bench top, gas cook top & ample storage
- Open plan living and dining area seamlessly leading to