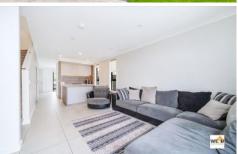

## Features:

- Formal lounge
- Master bedroom with built ins, en-suite, ceiling fan,split a/c & access to

balcony

- Another bedroom with built ins and ceiling fan
- Modern kitchen equipped with stone bench top, gas cook top & ample storage
- Open plan living and dining area seamlessly leading to