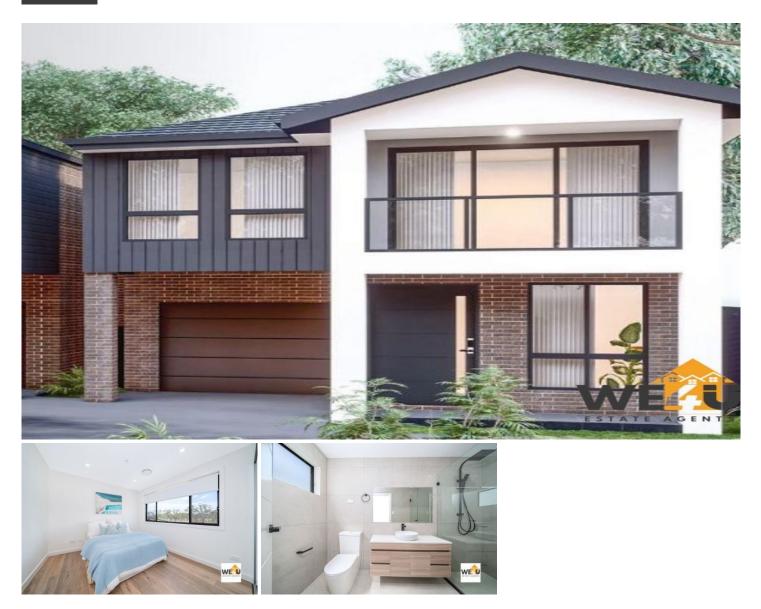

## Marsden Park

This stunning, brand new townhouse is designed for effortless living. Step inside to a spacious lounge, perfect for family gatherings. The heart of the home is the open-plan kitchen, dining, and outdoor area, ideal for entertaining. The kitchen boasts sleek stone benchtops, gas cooking, and stainless steel appliances, making whipping up meals a breeze.

Upstairs, find spacious bedrooms, including a luxurious master suite with a full ensuite. The townhouse is packed with modern features, like ducted air-conditioning, a remote-controlled garage, and security for peace of mind. It even includes extras like a clothesline, letterbox, lawn, fence, and rainwater tank - everything you need to move in and enjoy!

Don't miss your chance to own this exceptional townhouse!

3 🛤 2 🏪 1 🚘

- Price : Contact Agent !
- View : https://www.we4uestateagents.com.au/sale/nsw/ western-sydney/marsden-park/residential/townho use/7915611