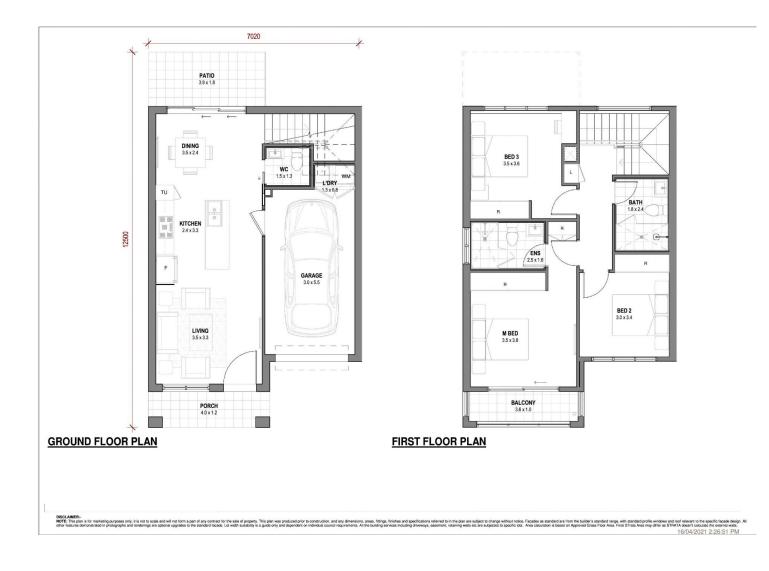

## Marsden Park

This stunning, brand new townhouse is designed for effortless living. Step inside to a spacious lounge, perfect for family gatherings. The heart of the home is the open-plan kitchen, dining, and outdoor area, ideal for entertaining. The kitchen boasts sleek stone benchtops, gas cooking, and stainless steel appliances, making whipping up meals a breeze.

Upstairs, find spacious bedrooms, including a luxurious master suite with a full ensuite. The townhouse is packed with modern features, like ducted air-conditioning, a remote-controlled garage, and security for peace of mind. It even includes extras like a clothesline, letterbox, lawn, fence, and rainwater tank - everything you need to move in and enjoy!