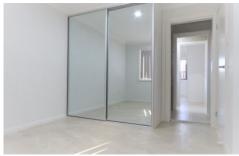

## Features:

- Tiled flooring throughout the property
- Open plan lounge and dining area with Split air-conditioning system
- Open kitchen with gas cook-top and caesar bench-top
- 2 bedrooms with mirrored built-in wardrobes
- Common bathroom with two-way access from both bedrooms
- Spacious internal laundry
- Down-lights throughout the property