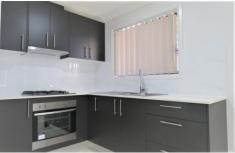

## Features:

- Tiled flooring throughout the property
- Open plan lounge and dining area with Split air-conditioning system
- Open kitchen with gas cook-top and caesar bench-top
- 2 bedrooms with mirrored built-in wardrobes
- Common bathroom with two-way access from both bedrooms
- Spacious internal laundry
- Down-lights throughout the property