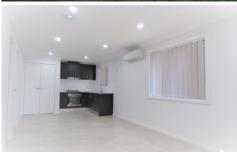

## Features:

- Tiled flooring throughout the property
- Open plan lounge and dining area with Split air-conditioning system
- Open kitchen with gas cook-top and caesar bench-top
- 2 bedrooms with mirrored built-in wardrobes
- Common bathroom with two-way access from both bedrooms
- Spacious internal laundry
- Down-lights throughout the property