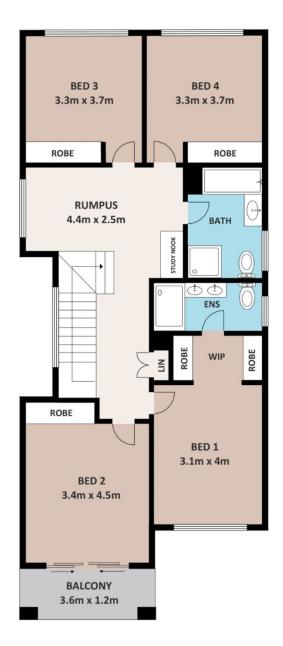

## This home features:

- Master bedroom with WIR and En-Suite
- One bedroom downstairs with separate bathroom
- Other 3 bedrooms with built in wardrobes
- Light filled, open plan living and dinning area
- Spacious kitchen with 40mm benchtop and quality appliances
- Walk in pantry with extra storage
- Alfresco area to enjoy BBQ
- Rumpus room upstairs.

**FIRST FLOOR** 