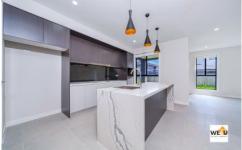

## This home features:

- Master bedroom with WIR and En-Suite
- One bedroom downstairs with separate bathroom
- Other 3 bedrooms with built in wardrobes
- Light filled, open plan living and dinning area
- Spacious kitchen with 40mm benchtop and quality appliances
- Walk in pantry with extra storage
- Alfresco area to enjoy BBQ
- Rumpus room upstairs.