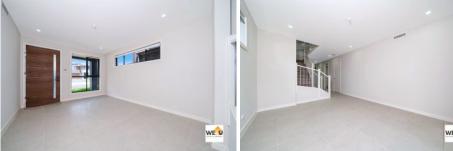

## This home features:

- Master bedroom with WIR and En-Suite
- One bedroom downstairs with separate bathroom
- Other 3 bedrooms with built in wardrobes
- Light filled, open plan living and dinning area
- Spacious kitchen with 40mm benchtop and quality appliances
- Walk in pantry with extra storage
- Alfresco area to enjoy BBQ
- Rumpus room upstairs.