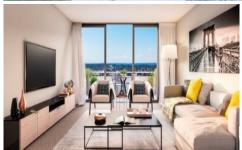

The open-plan kitchen features high-quality European appliances, sophisticated stone benchtops, and a generous meal area, perfect for entertaining guests or enjoying a casual meal.

The bedroom is well-sized and features plush textured carpet for added comfort. The apartment also has a bathroom and a basement car space that can be accessed directly via one of six lifts.