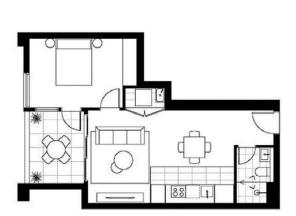

## Blacktown

Architecturally Designed 1 Bedroom, 1 Bathroom Apartment with Car Space

This stunning apartment offers the perfect blend of style and functionality, with its spacious and flexible layout, high-quality finishes, and private balcony with district views.

The open-plan kitchen features high-quality European appliances, sophisticated stone benchtops, and a generous meal area, perfect for entertaining guests or enjoying a casual meal.

The bedroom is well-sized and features plush textured carpet for added comfort. The apartment also has a bathroom and a basement car space that can be accessed directly via one of six lifts.