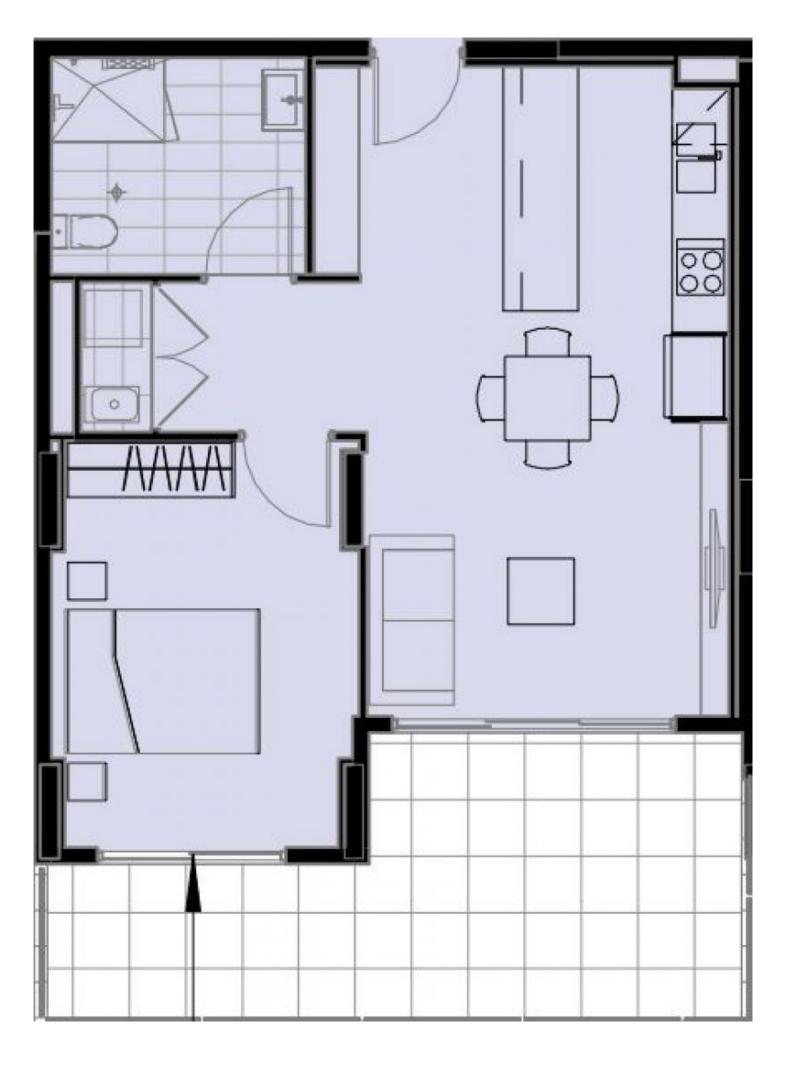

1 🚐 1 📛 1 🕰

Price : Contact Agent!

Building Size: 53 sqm

View : https://www.we4uestateagents.com.au/s

ale/nsw/western-sydney/schofields/resid

ential/apartment/7874619

Sukhdeep Singh 0401 285 946