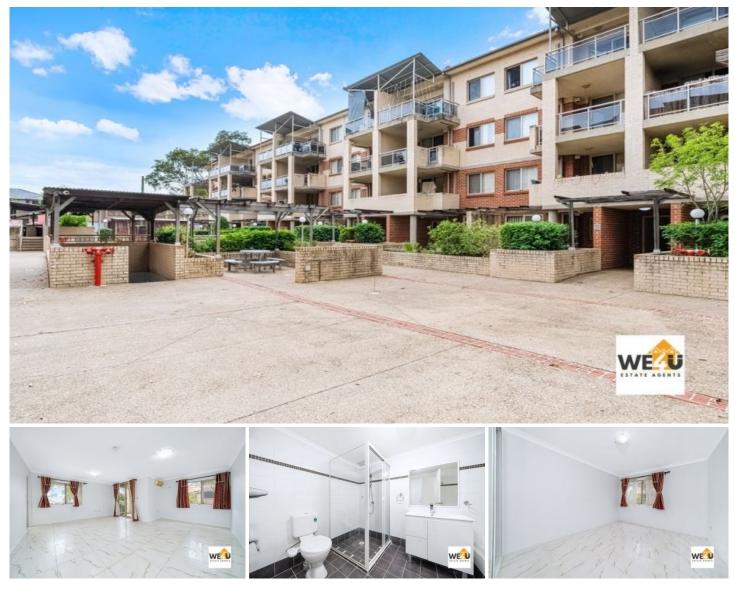

## 8/2 Hythe Street Mount Druitt NSW

Team We4u proudly presents this spacious two bedroom apartment for lease, nestled in the highly sought-after Mount Druitt area, within walking distance of Westfields, the train station, and schools.

Features include:

- Open plan lounge room & dining area
- Modern kitchen with gas cooking
- Two decent sized bedrooms with built in wardrobes
- Internal laundry
- Single allocated car space
- Spacious balcony off living area