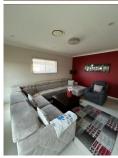

## Features Include:

- Spacious and light filled lounge room.
- Modern Kitchen with good storage and quality steel appliances.
- Five spacious bedrooms
- Main bedroom with walk in wardrobe and ensuite
- Built-ins to all four bedrooms
- Modern bathroom with bath and shower
- Ducted air conditioning throughout