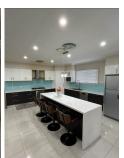

## Features Include:

- Spacious and light filled lounge room.
- Modern Kitchen with good storage and quality steel appliances.
- Five spacious bedrooms
- Main bedroom with walk in wardrobe and ensuite
- Built-ins to all four bedrooms
- Modern bathroom with bath and shower
- Ducted air conditioning throughout