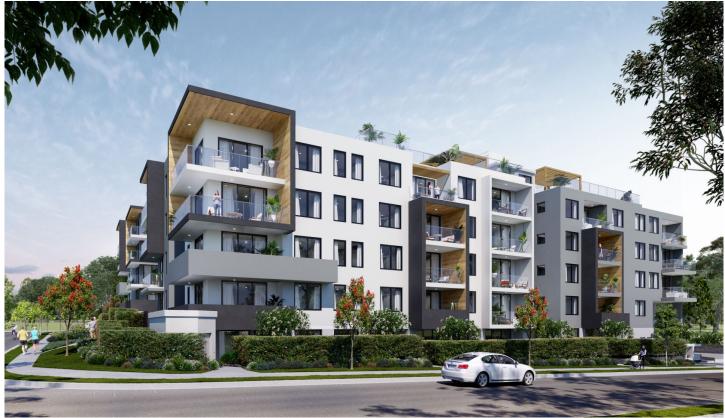

## Schofields

This exceptional two bedroom, two bathroom apartment offers a lifestyle of luxury and convenience, boasting an array of premium features that will impress even the most discerning buyer.

## Features:

\_\_Open plan living and bedrooms with floor-to-ceiling glazing and glass balustrades, maximizing natural light and showcasing breathtaking views

\_\_Well-appointed kitchen with quality appliances, gas cooktop, 40mm stone benchtop with waterfall peninsula, glass splashbacks, and ample cupboard space

\_\_Full-length balconies that create a seamless transition from the stunning landscape and tranquil views to the internal living areas

\_\_Two bedrooms with built-in wardrobes, the master featuring a walk-in wardrobe and an ensuite, and a private