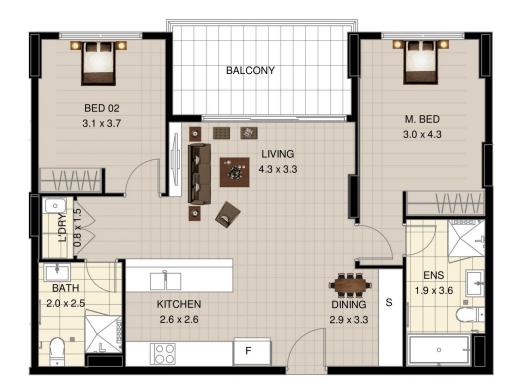

## Features:

\_\_Open plan living and bedrooms with floor-to-ceiling glazing and glass balustrades, maximizing natural light and showcasing breathtaking views

\_\_Well-appointed kitchen with quality appliances, gas cooktop, 40mm stone benchtop with waterfall peninsula, glass splashbacks, and ample cupboard space

\_\_Full-length balconies that create a seamless transition from the stunning landscape and tranquil views to the internal living areas

\_\_Two bedrooms with built-in wardrobes, the master featuring a walk-in wardrobe and an ensuite, and a private

## 2 🕒 2 🖺 1 👄

View

Price : Contact Agent !

Building Size: 75 sqm

: https://www.we4uestateagents.com.au/s ale/nsw/western-sydney/schofields/resid

ential/apartment/7846270

Sukhdeep Singh 0401 285 946

**Disclaimer:** Not to scale. Dimension are approximate. All information contained herein is gathered from sourceswe believe to be reliable, However, we cannot guarantee its accuracy. No liability will be accepted. Interested parties should rely on their own information.