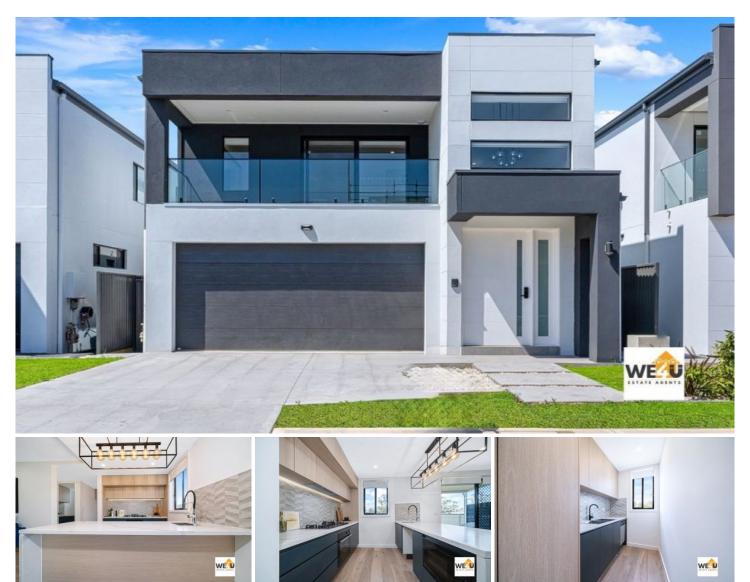

## Riverstone

Embrace Luxury Living in Sydney's Booming North West

Immerse yourself in the epitome of modern living with this architecturally designed residence, nestled in the heart of Sydney's thriving North West.

Step into an oasis of sophistication and comfort, where contemporary elegance meets effortless functionality.

## Features:

- \* Ultra-modern kitchen with stainless steel appliances and stone benchtops
- \* Ducted air-conditioning throughout for year-round comfort
- \* Elegant tile flooring in living areas and laminate flooring in bedrooms
- \* Luxurious bathrooms with full-height tiling