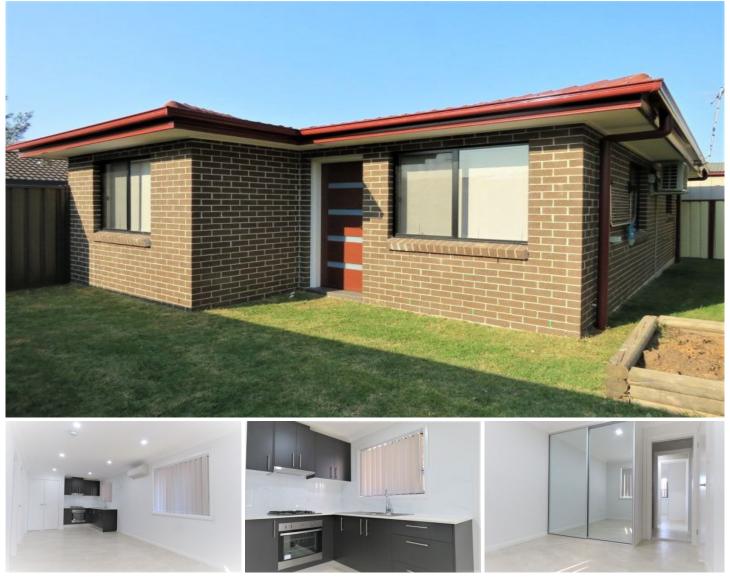

## 86A Woodley Crescent Glendenning NSW

We4u Estate agents team presents this elegant granny flat in pristine condition. You would love to come home to a quiet neighborhood after a tiring day at work. This property has multiple parks and schools within close proximity.

## Features:

- Tiled flooring throughout the property
- Open plan lounge and dining area with Split air-conditioning system
- Open kitchen with gas cook-top and caesar bench-top
- 2 bedrooms with mirrored built-in wardrobes
- Common bathroom with two-way access from both bedrooms
- Spacious internal laundry
- Down-lights throughout the property