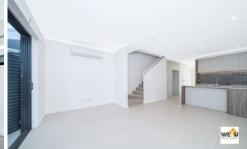

## Property Highlights:

- Formal lounge
- Master bedroom with built ins, en-suite, ceiling fan,split a/c & access to balconv
- Another bedroom with built ins and ceiling fan
- Modern kitchen equipped with stone bench top, gas cook top & ample storage
- Open plan living and dining area seamlessly leading to alfresco
- Modern good size bathroom
- Internal laundry and guest toilet down stairs