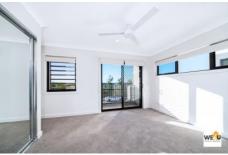

## Property Highlights:

- Formal lounge
- Master bedroom with built ins, en-suite, ceiling fan,split a/c & access to balconv
- Another bedroom with built ins and ceiling fan
- Modern kitchen equipped with stone bench top, gas cook top & ample storage
- Open plan living and dining area seamlessly leading to alfresco
- Modern good size bathroom
- Internal laundry and guest toilet down stairs