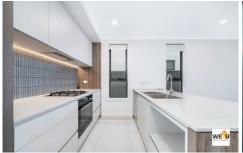

## Property Highlights:

- Formal lounge
- Master bedroom with built ins, en-suite, ceiling fan,split a/c & access to balconv
- Another bedroom with built ins and ceiling fan
- Modern kitchen equipped with stone bench top, gas cook top & ample storage
- Open plan living and dining area seamlessly leading to alfresco
- Modern good size bathroom
- Internal laundry and guest toilet down stairs