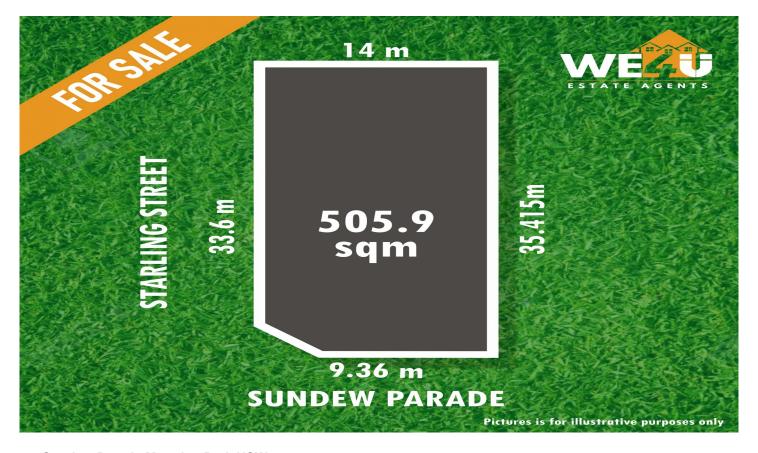

## 30 Sundew Parade Marsden Park NSW

Team WE4U presents another great opportunity to secure this registered 505.9 sqm corner block of land in most sought-after development in Marsden Park.

You can build your dream house on big land or potential subdivision to build 2 house. Subject to Council Approval (STCA).

**Price** : \$ 1,053,000 **Land Size** : 505.9 sqm

View : https://www.we4uestateagents.com.au/sale/ nsw/western-sydney/marsden-park/residenti

al/land/7570109

Jimmy Matta 0411 140 281

**Barinder Singh** 02 9676 6808