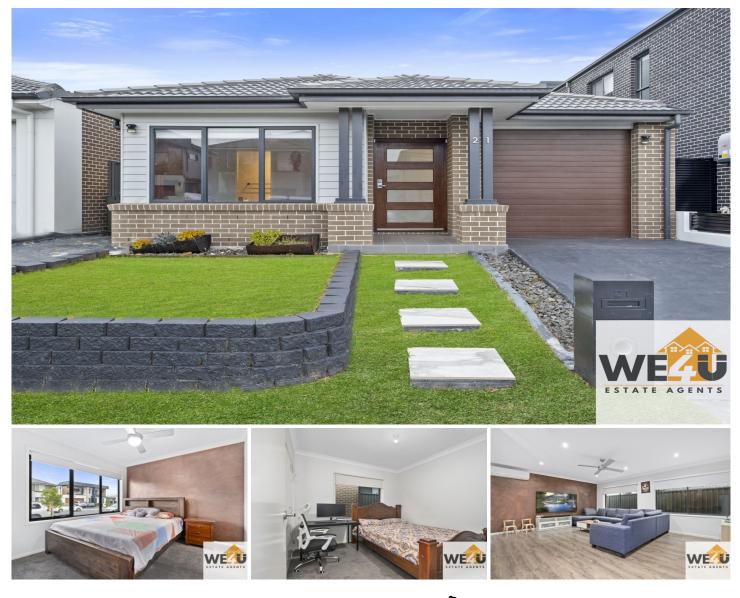

## 21 Alsop Street Marsden Park NSW

Team We4u welcome you to this well maintained single level family home, is ready for its new owners to move in and enjoy.Nestled in one of the finest streets of the area, this home featuring a spacious floor plan for everyone in the family seeking space and flexibility.

Some of the features :

- Master bedroom with walk-in-robe and En-Suite
- Other 2 good sized bedrooms
- Spacious living and dining area
- Modern kitchen with 40mm stone bench-top and quality appliances
- Generous modern bathroom
- Separate laundry with backyard access
- Undercover alfresco
- Low maintenance backyard

3 🎮 2 📛 1 🚘

**Price :** \$ 855,000

View : https://www.we4uestateagents.com.au/sale/nsw/ western-sydney/marsden-park/residential/house/ 7485594

Dimpy Sandhu 02 9676 6808

Barinder Singh 02 9676 6808