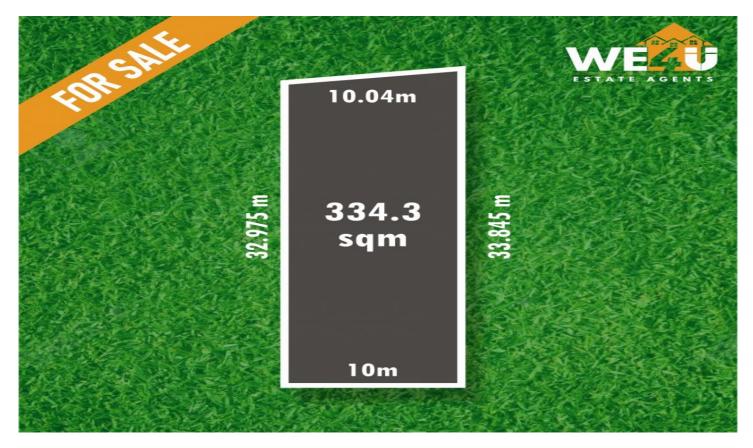

## 7268/19 Potoroo Street Marsden Park NSW

Team WE4U presents another great opportunity to secure this 334.3 sqm approximately block of land in most sought-after development in Newpark estate, Melonba/ Marsden Park to build your dream home.

Please feel free to contact Barinder Singh on 0405 395 906 or Dimpy Sandhu on 0431 311 980 for more information.

**Price** : \$ 652,000 **Land Size** : 334.3 sgm

View : https://www.we4uestateagents.com.au/sale/ nsw/western-sydney/marsden-park/residenti