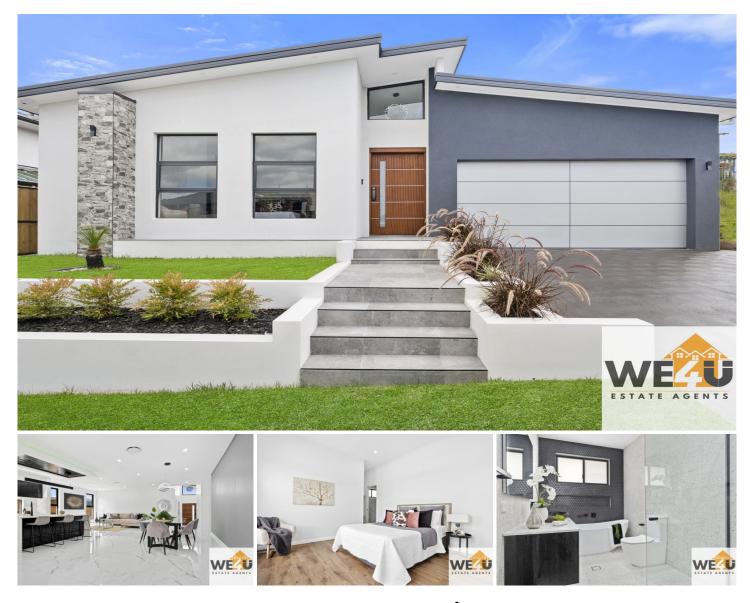

## **18 Welara Street Box Hill NSW**

Team WE4U proudly presents an exquisite family entertainer, this stunning newly build home unfolds over a beautifully appointed layout with high end inclusions. Separate designer chef's kitchen with SERVERY WINDOW & SHELF, that flows into an elegant alfresco, perfect for entertaining guests and family.

This home features:

- Master bedroom with WIR and En-Suite
- Other 3 bedrooms with built in wardrobes
- Separate modern bathroom
- Media room with remote controlled skylights
- Study nook that provide the perfect area to work
- Light filled, open plan living and dinning area
- Spacious kitchen with 40mm benchtop and quality appliances

## 4 🛤 2 🚔 2 🛱

**Price :** \$ 1,340,000

View : https://www.we4uestateagents.com.au/sale/nsw/ western-sydney/box-hill/residential/house/74142 41

Dimpy Sandhu 02 9676 6808

Barinder Singh 02 9676 6808