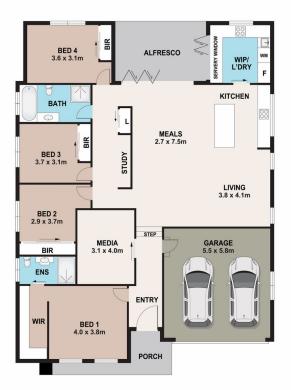

## **18 WELARA STREET, BOX HILL**

DISCLAIMER

PLANS SHOWN ARE FOR MARKETING PURPOSES ONLY, ALL DIMENSIONS ARE APPROXIMATE AND NOT TO SCALE. THEY ARE SUBJECT TO ERRORS AND INACCURACIES AND NO LABILITY WILL BE ACCEPTED. INTERESTED PARTIES SHOULD MAKET THEIR OWN ENQUIRES.