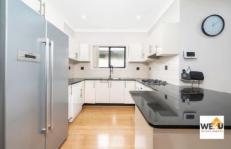

## **FEATURES**

- 4 bedrooms, 3 with built-in-robes
- Main bedroom walk-in-robe & ensuite
- Ducted air-conditioning throughout
- Large living spacesOpen-plan kitchen/meals/living area
- Spacious main bathroom
- Solar Panels installed
- Low maintenance backyard
- Double lock up garage with internal access