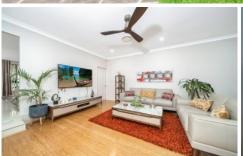

## **FEATURES**

- 4 bedrooms, 3 with built-in-robes
- Main bedroom walk-in-robe & ensuite
- Ducted air-conditioning throughout
- Large living spacesOpen-plan kitchen/meals/living area
- Spacious main bathroom
- Solar Panels installed
- Low maintenance backyard
- Double lock up garage with internal access