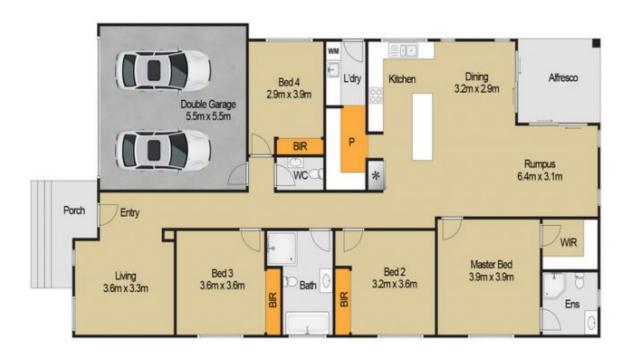

This home features:

- A very generous size master bedroom with ensuite & WIR
- 3 other good size bedrooms with built ins

4 🛤 2 🚔 2 🚘

**Price :** \$ 1,074,000

View : https://www.we4uestateagents.com.au/sale/nsw/ western-sydney/marsden-park/residential/house/ 7085462

Barinder Singh 02 9676 6808

Dimpy Sandhu 02 9676 6808

Disclaimer: Not to scale. Dimension are approximate. All information contained herein is gathered from sources we believe to be reliable. However, we cannot guarantee its accuracy. No liability will be accepted. Interested parties should rely on their own information.