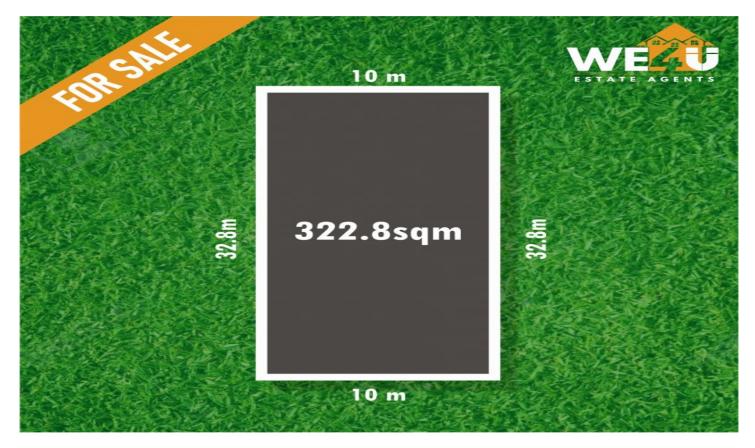

## Disclaimer:

Every precaution has been taken to establish accuracy of

**Price** : \$ 680,000 **Land Size** : 322.8 sqm

View : https://www.we4uestateagents.com.au/sale/ nsw/western-sydney/marsden-park/residenti